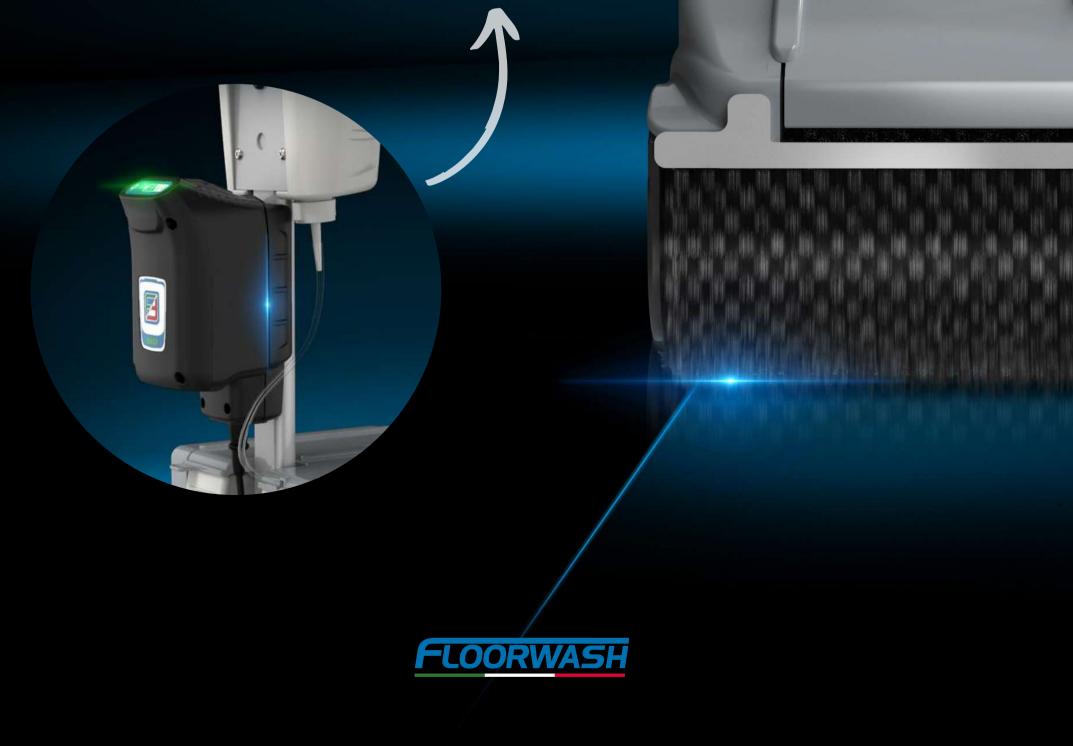

## Maximum autonomy for smart cleaning

Smart Change System A few seconds to work continuously