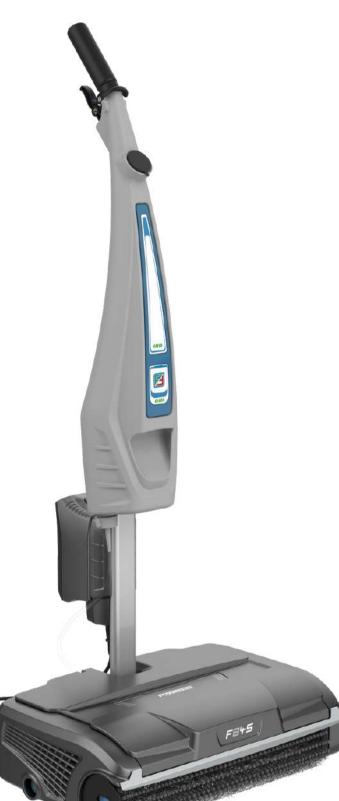

# Our products

FB45

#### Professional high speed cleaning

The new FB45 is **fast, light and ultra compact**. The brushless engine with artificial intelligence guarantees a lot of power and maximum control over energy consumption.

The large cleaning surface of **45 cm** allows to significantly reduce the time of use without any compromise.

#### New ignition easy start, quick start!

The new Floorwash FB45 is equipped with a pedal on the back of the floor cleaner. A simple press is all it takes to start up.