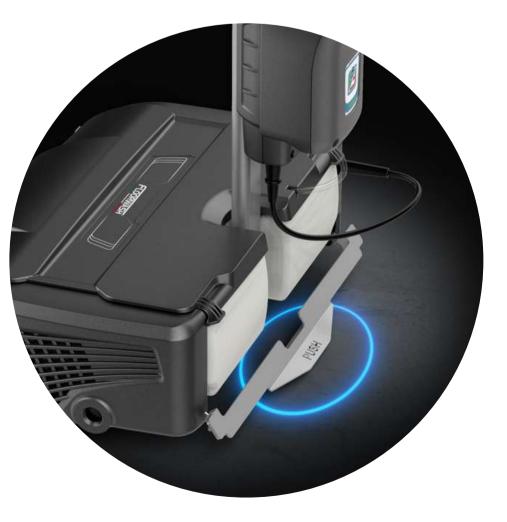

# Our products

FB45

#### Professional high speed cleaning

The new FB45 is **fast, light and ultra compact**. The brushless engine with artificial intelligence guarantees a lot of power and maximum control over energy consumption.

The large cleaning surface of **45 cm** allows to significantly reduce the time of use without any compromise.

#### New ignition easy start, quick start!

The new Floorwash FB45 is equipped with a pedal on the back of the floor cleaner. A simple press is all it takes to start up.