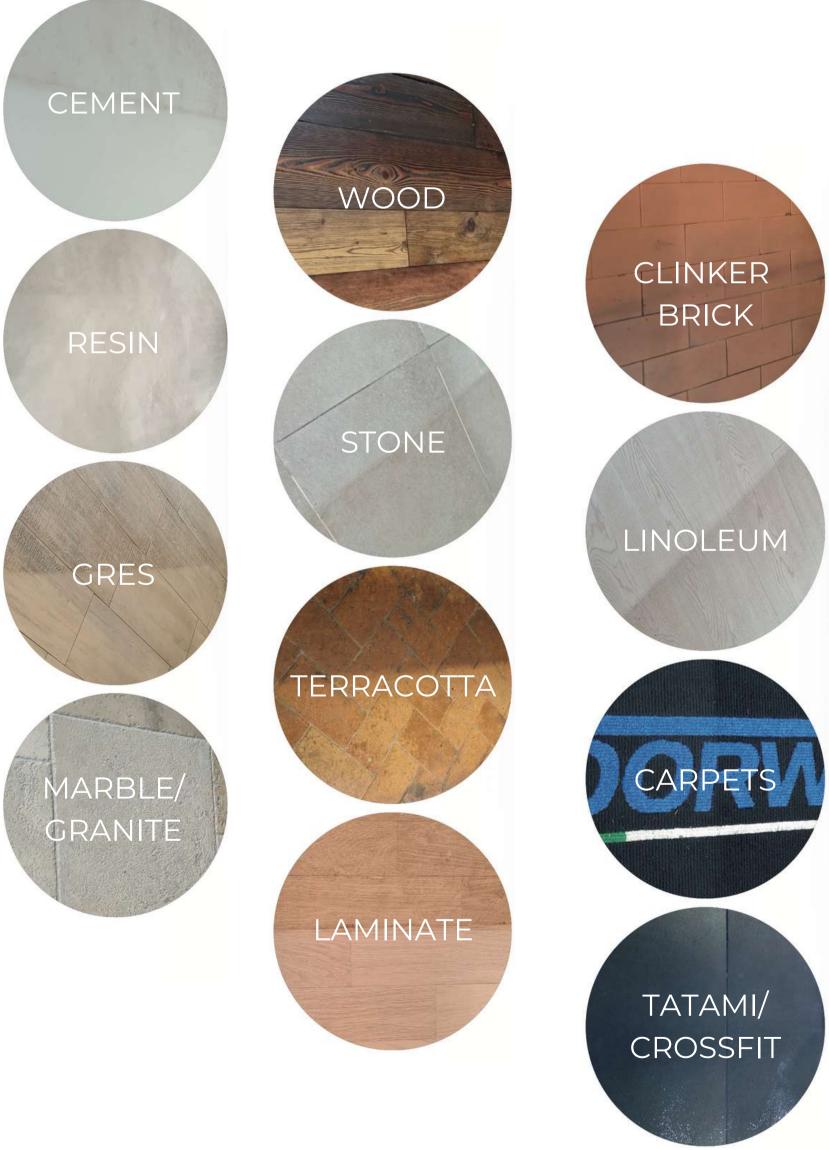

# Effective on every floor

Thanks to the two counter-rotating brushes with marble bristles, Floorwash is effective on any type of surface, even the most porous and difficult.