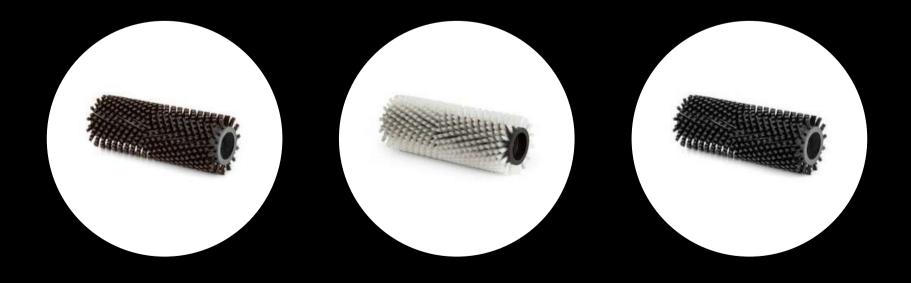

### Different brushes availble

# Effective on every floor

Thanks to the two counter-rotating brushes with marble bristles, Floorwash is effective on any type of surface, even the most porous and difficult.